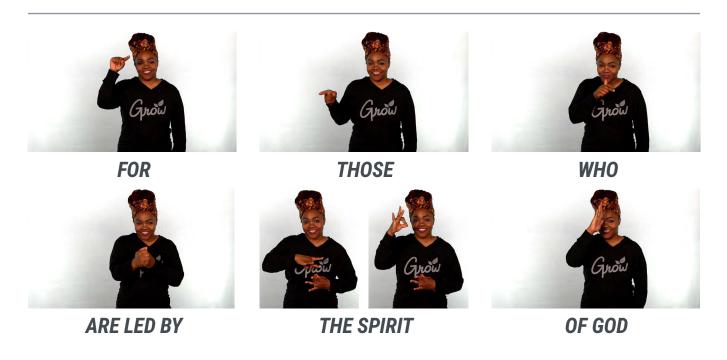

## **MEMORY VERSE OF THE MONTH:** Romans 8:14 (NIV)

Looking for memory verse sign language you can share with your families and volunteers? Go to **growcurriculum.org/Romans8-14** and share away!

We all know that strategic hand motions help kids remember what they're learning, but what if you could accomplish *even more* than simply helping kids remember Scripture? Every Grow Kids memory verse is provided in age-appropriate signs, using a combination of SEE and ASL. Encouraging kids to learn each memory verse in this way will better **include kids and families impacted by hearing impairment,** and will **promote awareness and inclusion** for the rest of your kids and families!

**ARE THE CHILDREN** 

OF GOD.